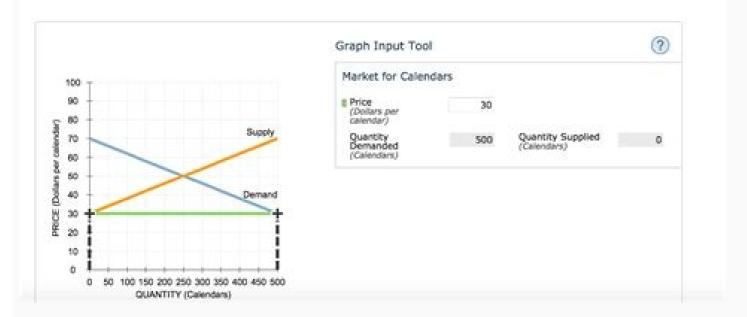

## 12. Market equilibrium and disequilibrium

The following graph shows the monthly demand and supply curves in the market for calendars.

Use the graph input tool to help you answer the following questions. Enter an amount into the Price field to see the quantity demanded and quantity supplied at that price. You will not be graded on any changes you make to this graph.