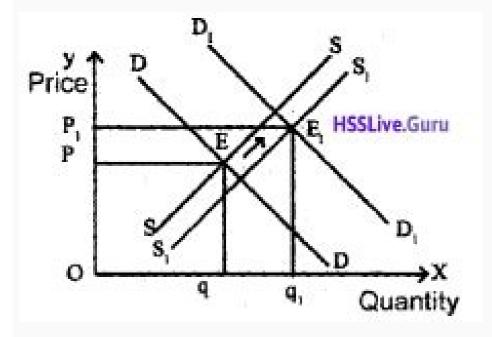

Explain, with the help of diagrams, the effect that an increase in the price of petrol is likely to have on a. The equilibrium price and quantity of petrol in the petrol market[4 marks] b. The equilibrium price and quantity of automobiles in the market for automobiles [4 marks] c. The equilibrium price and quantity of bio-diesel in the market for bio-diesel [a substitute for petrol] [4 marks]