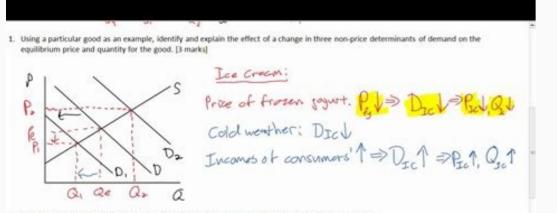

## Week 5 Math Problems

 Given the condition of market equilibrium, the demand function, and the supply function as follows

 $Q_d = Q_s$ 

 $Q_d = 220 - 5P$ 

 $Q_s = -20 + 3P$ 

- a) Rewrite this set of equations into a matrix format
- b) Find the inverse of the coefficients matrix
- c) Use the Inverse method to find the values of all three variables at the equilibrium
- d) Use the Cramer's rule to find the values of all three variables at the equilibrium. Are they equal to what you found in c)?



Explain, with the help of diagrams, the effect that an increase in the price of petrol is likely to have on a. The equilibrium price and quantity of petrol in the petrol market[4 marks] b. The equilibrium price and quantity of automobiles in the market for automobiles [4 marks] c. The equilibrium price and quantity of bio-diesel in the market for bio-diesel [a substitute for petrol] [4 marks]

| Price | Demand | Supply |
|-------|--------|--------|
| 0     | 100    | 60     |
| 1     | 90     | 70     |
| 2     | 80     | 80     |
| 3     | 70     | 90     |
| 4     | 60     | 100    |



## 12. Market equilibrium and disequilibrium

The following graph shows the monthly demand and supply curves in the market for calendars.

Use the graph input tool to help you answer the following quest