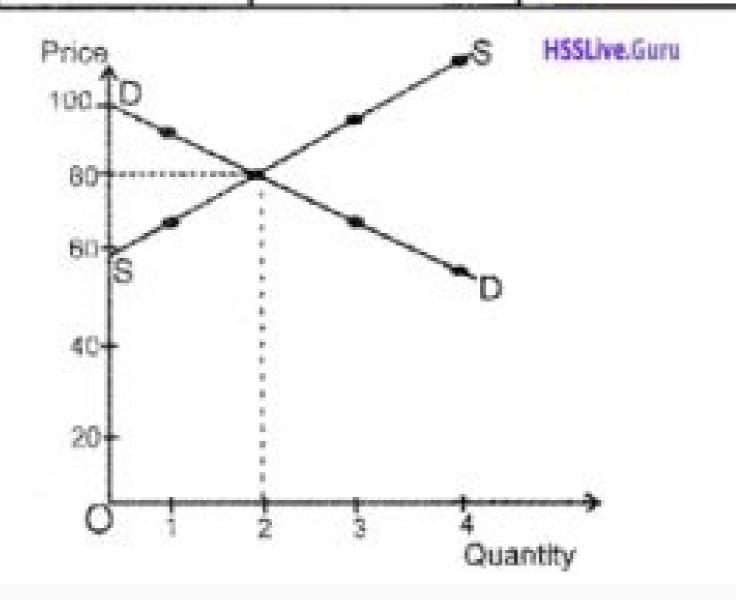

| Price | Demand | Supply |
|-------|--------|--------|
| 0     | 100    | 60     |
| 1     | 90     | 70     |
| 2     | 80     | 80     |
| 3     | 70     | 90     |
| 4     | 60     | 100    |